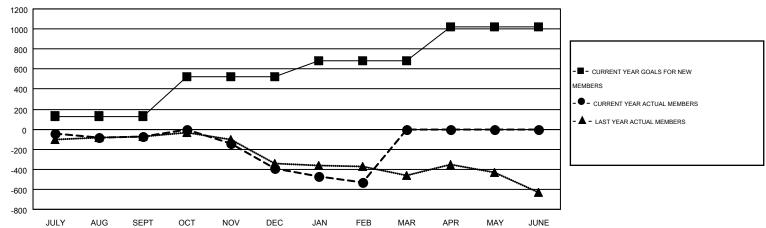

## GOALS AND ACTUAL MEMBERS CUMULATIVE

| DROPPED CLUBS: 15 |       | 717 CLUBS OF 1235 ADDED 1 OR MORE<br>NEW MEMBERS | GENDER DISTRIBUTION  |                 |       |
|-------------------|-------|--------------------------------------------------|----------------------|-----------------|-------|
|                   |       |                                                  | MALE                 | 18,135 (68.03%) |       |
| DROPPED MEMBERS   |       |                                                  | FEMALE               | 8,523 (31.97%)  |       |
| DECEASED          | 255   | CLICK HERE FOR HEALTH                            |                      |                 | 4.004 |
| CLUB CANCELLED    | 64    | ASSESSMENT DATA                                  | FAMILY UNIT MEMBERS  |                 | 4,634 |
| OTHER             | 2,100 |                                                  | HEAD OF HOUSEHOLD 2  |                 | 2,286 |
| TOTAL             | 2,419 |                                                  | NON-HEAD OF HOUSEHOL | D               | 2,348 |

0

12

|   |                       |                    | Members                                |                    |                  |  |  |  |  |
|---|-----------------------|--------------------|----------------------------------------|--------------------|------------------|--|--|--|--|
| ╽ | RESULTS FOR 2015-2016 |                    |                                        |                    |                  |  |  |  |  |
|   | QUARTER               | NEW MEMBER<br>GOAL | CHARTER AND<br>NEW<br>MEMBERS<br>ADDED | DROPPED<br>MEMBERS | NET<br>GAIN/LOSS |  |  |  |  |
| l | JULY/AUG/SEPT         | 130                | 801                                    | 877                | -76              |  |  |  |  |
| ı | OCT/NOV/DEC           | 393                | 729                                    | 1,048              | -319             |  |  |  |  |
| ı | JAN/FEB/MAR           | 158                | 363                                    | 498                | -135             |  |  |  |  |
| ı | APR/MAY/JUNE          | 340                | 0                                      | 0                  | 0                |  |  |  |  |