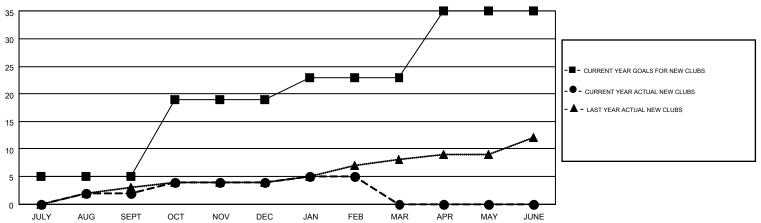

## GOALS AND ACTUAL NEW CLUBS CUMULATIVE

## MONTHLY MEMBERSHIP PROGRESS REPORT

Multiple District 201

Results as of: 2/29/2016

LOCATION: AUSTRALIA

GMT CA 7

| GMT: JOHN M           | IULLER           |           |                  |                  |  |  |  |  |  |  |
|-----------------------|------------------|-----------|------------------|------------------|--|--|--|--|--|--|
| Clubs                 |                  |           |                  |                  |  |  |  |  |  |  |
| RESULTS FOR 2015-2016 |                  |           |                  |                  |  |  |  |  |  |  |
| QUARTER               | NEW CLUB<br>GOAL | NEW CLUBS | DROPPED<br>CLUBS | NET<br>GAIN/LOSS |  |  |  |  |  |  |
| JULY/AUG/SEPT         | 5                | 2         | 7                | -5               |  |  |  |  |  |  |
| OCT/NOV/DEC           | 14               | 2         | 7                | -5               |  |  |  |  |  |  |
| JAN/FEB/MAR           | 4                | 1         | 1                | 0                |  |  |  |  |  |  |